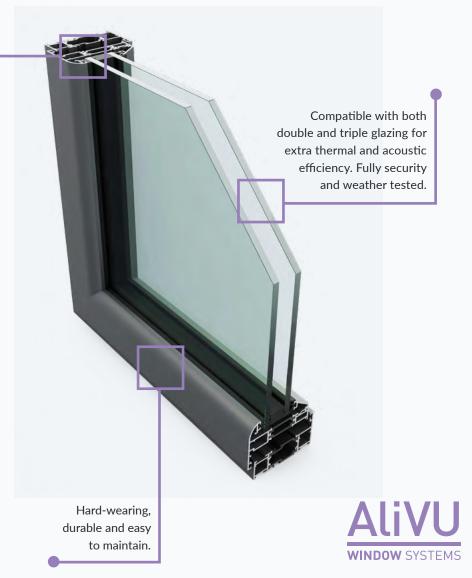

French Window: Our Ali VU aluminium windows are also the perfect partner for period properties, and the use of a stepped face option makes Ali VU an ideal replacement or heritage style steel windows.

Glazing options. Available in double or triple glazing. Up to 36mm (radius and stepped faced vent), up to 44mm (flat faced vent) and up to 60mm (flush vent)

The perfect partner to our range of PURe® aluminium doors

Available in an almost limitless range of colours and finishes

Durable and easy to maintain, with a life expectancy in excess of 40 years

- Available with both double and triple-glazing
- Fully weather and security tested
- Exceptional thermal and acoustic performance