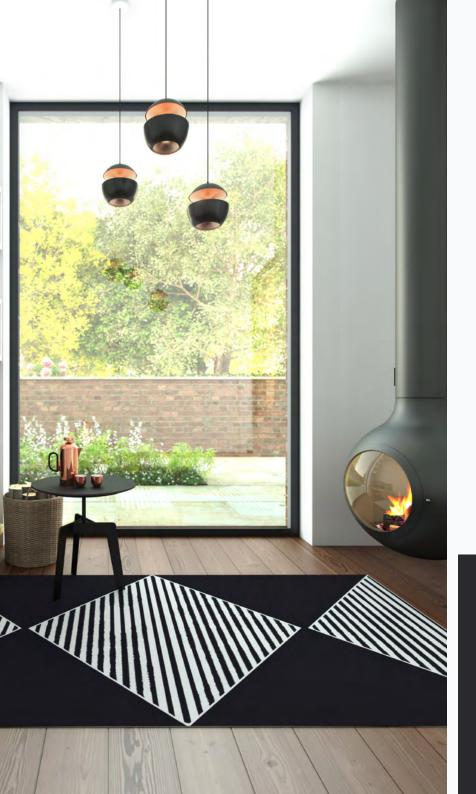

Make a style statement with our aluminium windows.

Whether you're inspired by the latest design trends or you want to complement an existing décor scheme, our aluminium windows are available in an almost unlimited range of colours and finishes to suit your individual tastes.

### **Single and Dual Colours**

For single colour options, you can choose from a full range of standard RAL colours. You can even choose to have dual colour, with different colours on the exterior and interior surfaces, and specify a metallic, textured or anodised finish.

### **Signature Colours**

To help you decide on your perfect design our exclusive Signature Collection brings together the most popular and on-trend colours and powder-coated paint finishes. From classic neutral tones to more vibrant shades, our inspirational palette has something for everyone.