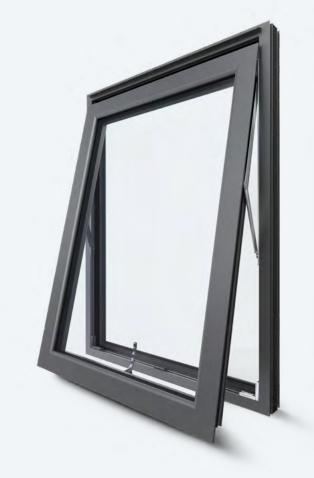

#### PURe® Tilt and Turn

Casement Style: For a traditional look, the classic casement window is an ideal choice. PURe® casement windows can be either side hung or top hung to create an awning window. Open out casement windows are particularly useful over sinks, worktops or appliances where it's important to keep the area clear.

Tilt and Turn: The PURe® Tilt and Turn window gives a contemporary look and operates in two ways. It can be tilted open inwards from the top of the sash for ventilation, or the turn function can be used to open the window inwards from the side. The same handle is used to tilt, turn, open and lock the window. The inward opening design gives safe access to the window for cleaning, whist the tilt feature allows ventilation with restricted access for added safety.