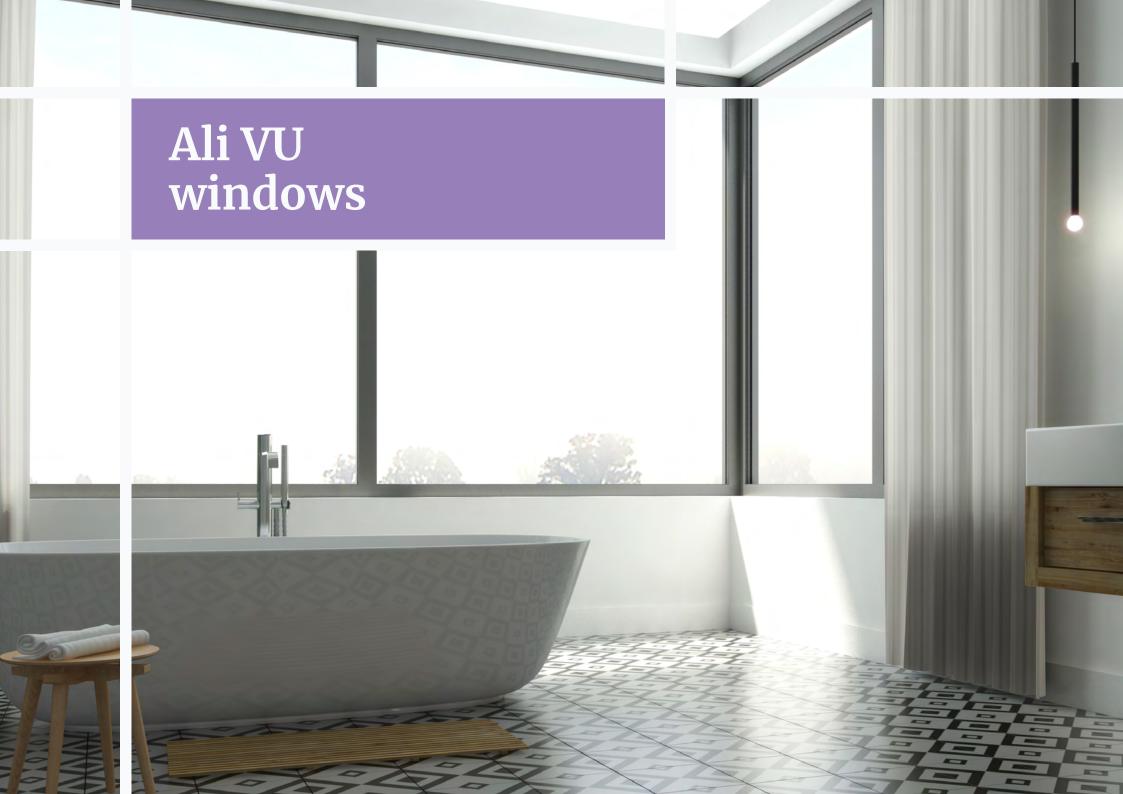

### Re-frame the look of your home with Ali VU - our stylish and flexible aluminium window system.

Aluminium is becoming the material of choice for windows in homes across the country and one look at our Ali VU windows tells you why. Sleeker than PVCu and easier to maintain than timber, the natural strength of aluminium means larger spans of glazing can be supported in much slimmer frames to really 'open' up your home, giving uninterrupted views and copious amounts of natural light.

Offering a wide range of benefits and design options, Ali VU is perfectly at home in both new and period properties.