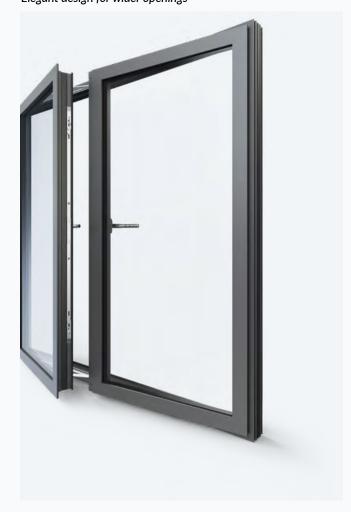

### Ali VU French Window Elegant design for wider openings

Casement Style: For a sleek and modern look, we can offer a flush casement option. This attractive style of window creates a clean and contemporary finish, with the window closing 'flush' to the outer frame.