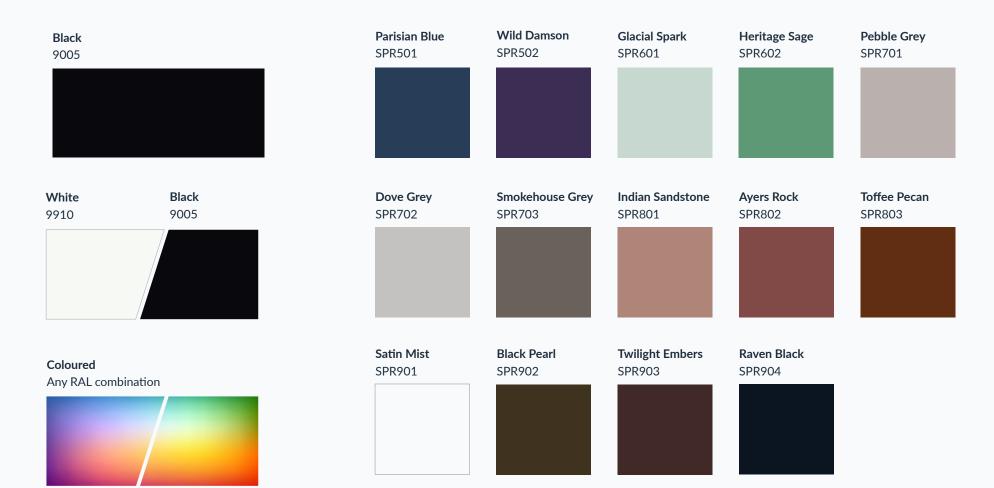

#### **Standard Colours**

Choose from two stock standard RAL colours or dual colour grey and white. If you have a specific colour in mind, we can colour match for a bespoke solution.

### **Single and Dual Colours**

For single colour options, you can choose from a full range of standard RAL colours. You can even choose to have dual colour, with different colours on the exterior and interior surfaces, and specify a metallic, textured or anodised finish.

### **Signature Colours**

To help you decide on your perfect design our exclusive Signature Collection brings together the most popular and on-trend colours and powder-coated paint finishes. From classic neutral tones to more vibrant shades, our inspirational palette has something for everyone.