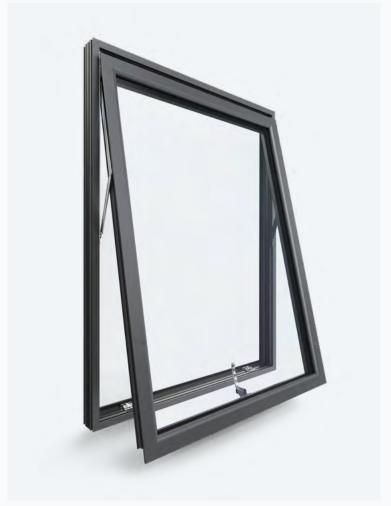

## Ali VU windows: design options

Versatile, affordable and built to last, our Ali VU aluminium top or side hung casement windows offer a range of different design features to match you and your home's individual style.

Versatile, affordable and built to last, our Ali VU aluminium windows can be used to create exciting new design schemes or to complement existing architectural features. The Ali VU system is available as a top or side hung casement window and benefits from a slim yet secure aluminium frame which allows you to create light and airy interiors with maximum peace of mind.

Durable and easy to maintain, with a life expectancy in excess of 40 years

 Radius, flat faced, stepped and flush faced vent options

Ali VU Casement Traditional top-hung window