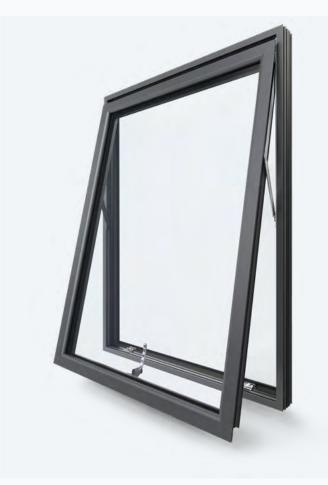

## Ali VU windows: design options

Versatile, affordable and built to last, our Ali VU aluminium top or side hung casement windows offer a range of different design features to match you and your home's individual style.

Versatile, affordable and built to last, our Ali VU aluminium windows can be used to create exciting new design schemes or to complement existing architectural features. The Ali VU system is available as a top or side hung casement window and benefits from a slim yet secure aluminium frame which allows you to create light and airy interiors with maximum peace of mind.

Durable and easy to maintain, with a life expectancy in excess of 40 years

 Radius, flat faced, stepped and flush faced vent options

Ali VU Casement Traditional top-hung window