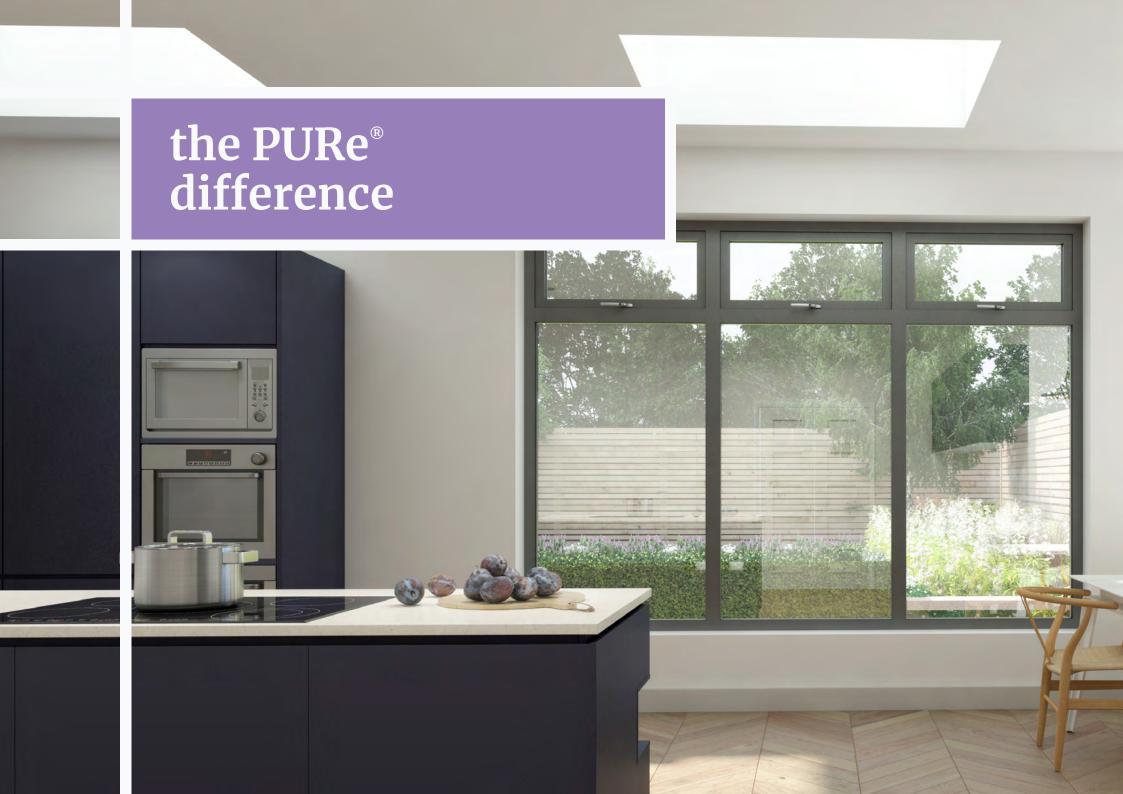

### Beautiful designs that are built to last.

Our attractive aluminium windows offer the best of both worlds, combining style with substance. Helping to perfectly frame your views and bathe living spaces in natural light, our aluminium windows also offer exceptional acoustic and thermal performance to enhance the look and feel of your home.

The PURe® range takes our already high-performance aluminium windows to the next level, offering even greater energy-efficiency and protection from the elements.

The cutting-edge patented system is the first on the UK market to benefit from an enhanced thermal barrier manufactured from expanded polyurethane foam (PUR). This material has long been used within the construction industry, traditionally in insulation products, because it is so effective in helping to retain heat. When used within our aluminium window systems it can help to keep your home comfortable all year long.

So if you're looking for a hassle-free and cost-effective way of creating a warm and cosy interior whilst reducing your heating costs, the energy-efficient PURe® range offers the ideal solution. What's more, all PURe® aluminium windows have been designed to last for up to 40 years, making them excellent value for money and a great long-term investment for you and your home.