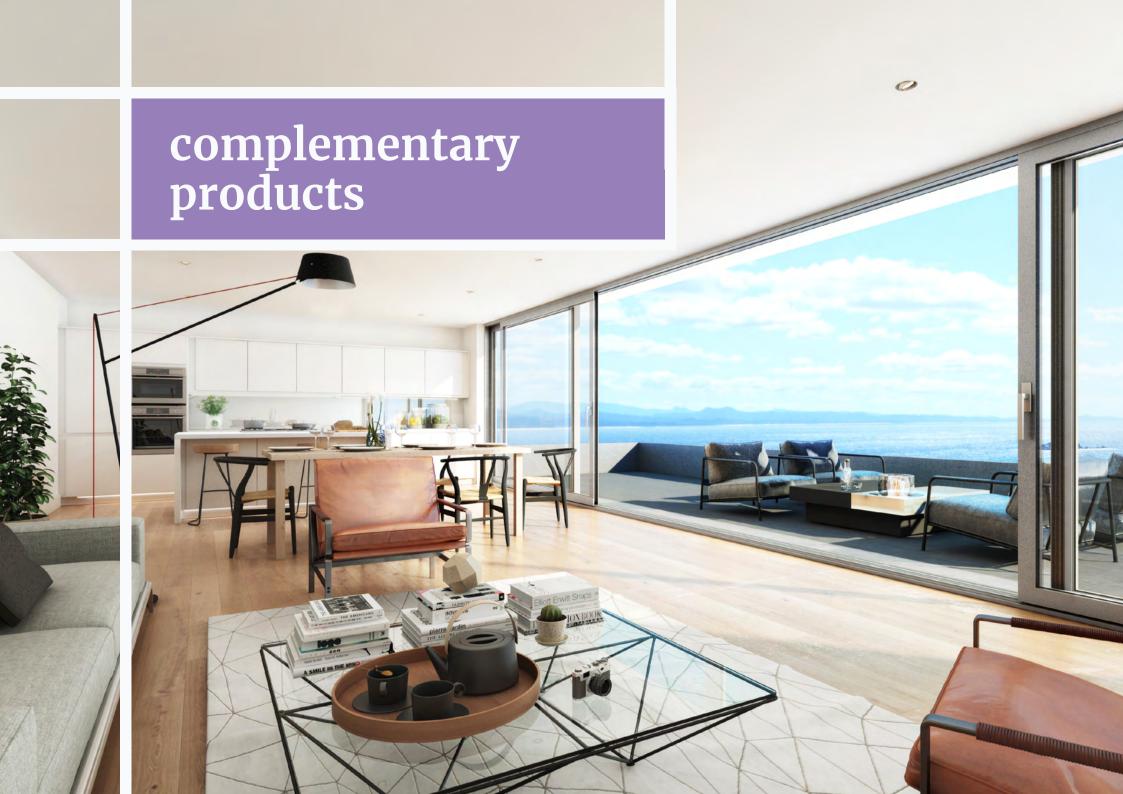

Enjoy more of your home, inside and out, with our stylish aluminium doors - the ideal companion to our aluminium windows.

Choose from our stylish Ali FOLD single, double and bi-folding doors and our thermally-enhanced PURe® FOLD and PURe® SLIDE styles, all available in a wide selection of configurations, colours and finishes.