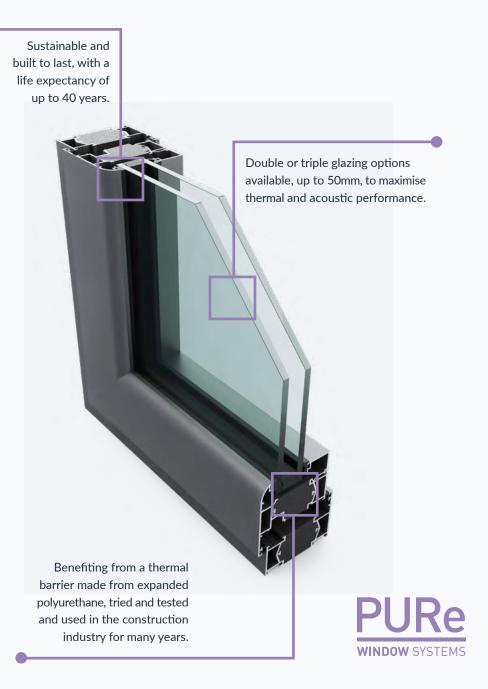

The PURe® range takes our already high-performance aluminium windows to the next level, offering even greater energy-efficiency and protection from the elements.

The cutting-edge patented system is the first on the UK market to benefit from an enhanced thermal barrier manufactured from expanded polyurethane foam (PUR). This material has long been used within the construction industry, traditionally in insulation products, because it is so effective in helping to retain heat. When used within our aluminium window systems it can help to keep your home comfortable all year long.

So if you're looking for a hassle-free and cost-effective way of creating a warm and cosy interior whilst reducing your heating costs, the energy-efficient PURe® range offers the ideal solution. What's more, all PURe® aluminium windows have been designed to last for up to 40 years, making them excellent value for money and a great long-term investment for you and your home.

Glazing options. Available in double or triple glazing up to 50mm

U values. PURe®: as low as 0.71 W/m<sup>2</sup>K

**Grey** 7016

White 9910

Grey White 7016 9910