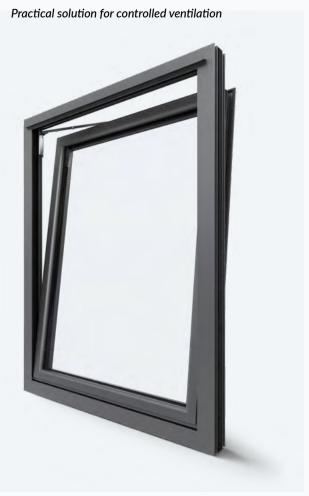

#### PURe® Tilt and Turn

Casement Style: For a traditional look, the classic casement window is an ideal choice. PURe® casement windows can be either side hung or top hung to create an awning window. Open out casement windows are particularly useful over sinks, worktops or appliances where it's important to keep the area clear.

Tilt and Turn: The PURe® Tilt and Turn window gives a contemporary look and operates in two ways. It can be tilted open inwards from the top of the sash for ventilation, or the turn function can be used to open the window inwards from the side. The same handle is used to tilt, turn, open and lock the window. The inward opening design gives safe access to the window for cleaning, whist the tilt feature allows ventilation with restricted access for added safety.