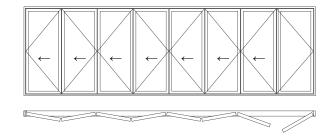

Six pane Inclusive of doul

Inclusive of double doors 5L1R / 1L5R

Three pane

Inclusive of single door 1L2R / 2L1R

**Five pane**Inclusive of single door
5L / 5R

Six pane

Inclusive of double doors 3L3R

Seven pane

Inclusive of single door 7L / 7R

Eight pane

Inclusive of double doors 3L5R / 5L3R

Eight pane

Inclusive of double doors
7L1R / 1L7R