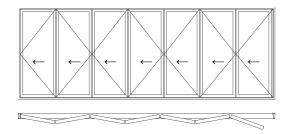

Six pane Inclusive of doul

Inclusive of double doors 5L1R / 1L5R

Three pane

Inclusive of single door 1L2R / 2L1R

**Five pane**Inclusive of single door
5L / 5R

Six pane

Inclusive of double doors 3L3R

Seven pane

Inclusive of single door 7L / 7R

Eight pane

Inclusive of double doors 3L5R / 5L3R

Eight pane

Inclusive of double doors
7L1R / 1L7R