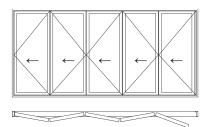

Six pane Inclusive of doul

Inclusive of double doors 5L1R / 1L5R

Three pane

Inclusive of single door 1L2R / 2L1R

**Five pane**Inclusive of single door
5L / 5R

Six pane

Inclusive of double doors 3L3R

Seven pane