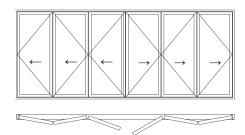

Six pane Inclusive of doul

Inclusive of double doors 5L1R / 1L5R

Three pane

Inclusive of single door 1L2R / 2L1R

**Five pane**Inclusive of single door
5L / 5R

Six pane

Inclusive of double doors 3L3R

Seven pane

Inclusive of single door 7L / 7R

Eight pane

Inclusive of double doors 3L5R / 5L3R

Eight pane

Inclusive of double doors
7L1R / 1L7R