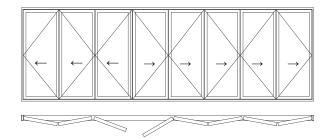

Six pane Inclusive of doul

Inclusive of double doors 5L1R / 1L5R

Three pane

Inclusive of single door 1L2R / 2L1R

**Five pane**Inclusive of single door
5L / 5R

Six pane

Inclusive of double doors 3L3R

Seven pane

Inclusive of single door 7L / 7R

Eight pane

Inclusive of double doors 3L5R / 5L3R

Eight pane

Inclusive of double doors
7L1R / 1L7R